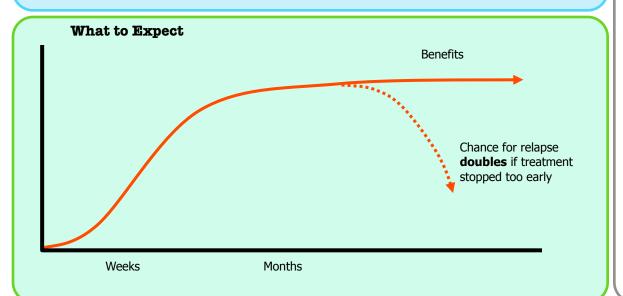

## Info Exchange. What's to be talked about. Improvement (symptoms, daily activities) Estimated duration of treatment Preventing relapse New or ongoing concerns New or ongoing side effects Safety:

- Problems if treatment stopped too early
- Information about stopping this antidepressant